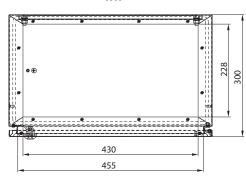

## SWN Wall-Mounted Cabinet, 600 x 500 x 300 mm

Catalogue number: W-SWN-605030-01-011

Front view

**Rear view** 

Compact wall-mounted cabinet for installation of electrical equipment to be protected against unauthorized access, dust and moisture. Intended for indoor use.

### Dimensions

Height 600 mm, width 500 mm, depth 300 mm.