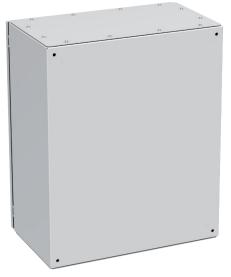

## SWN Wall-Mounted Cabinet, 600 x 500 x 300 mm

Catalogue number: W-SWN-605030-01-011

Front view

**Rear view** 

Compact wall-mounted cabinet for installation of electrical equipment to be protected against unauthorized access, dust and moisture. Intended for indoor use.