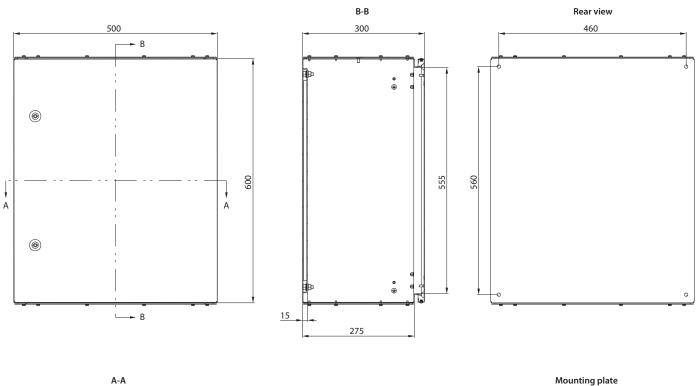

side of the cabinet.
- Gland plates (blanking plates) with cast gasket, fixed with screws.
- On the rear side of the cabinet holes for fixing the cabinet directly to the wall orusing hanging brackets.
- The cabinet body, door and gland plates with earthing studs.
- Holes for fixing the earthing strip in the mounting plate.
- Easy change of door opening direction
- Maximum door opening angle: 120°.

## **TECHNICAL DATA**

#### Material and surface finish

Body, door, gland plates: carbon steel sheet, powder paint in light grey (RAL 7035).

Mounting plate: Al-Zn-coated sheet steel.

## **Protection degree**

IP 65 in accordance with EN 60529.

### Dimensions

Height 600 mm, width 500 mm, depth 300 mm.



# SWN Wall-Mounted Cabinet, 600 x 500 x 300 mm

Catalogue number: W-SWN-605030-01-011