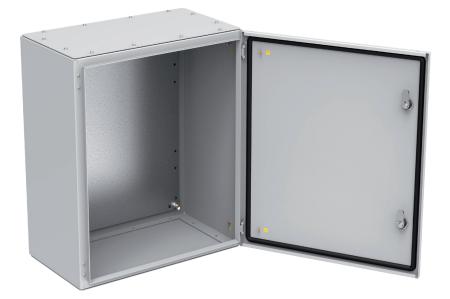

## **CABINET DESIGN**

- Tightly welded cabinet body.
- Openings for the gland plate in the bottom and top of the body.
- A groove around the door opening to prevent dirt and water entering the cabinet.
- Door with cast gasket, lockable by two single-point locks with double-bit insert.
- Mounting plate fixed to the rear side of the cabinet.
- Gland plates (blanking plates) with cast gasket, fixed with screws.
- On the rear side of the cabinet holes for fixing the cabinet directly to the wall orusing hanging brackets.
- The cabinet body, door and gland plates with earthing studs.
- Holes for fixing the earthing strip in the mounting plate.
- Easy change of door opening direction
- Maximum door opening angle: 120°.