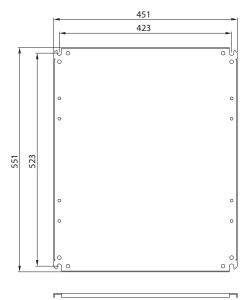

## **CABINET DESIGN**

- Tightly welded cabinet body.
- Openings for the gland plate in the bottom and top of the body.
- A groove around the door opening to prevent dirt and water entering the cabinet.
- Door with cast gasket, lockable by two single-point locks with double-bit insert.
- Mounting plate fixed to the rear side of the cabinet.
- Gland plates (blanking plates) with cast gasket, fixed with screws.
- On the rear side of the cabinet holes for fixing the cabinet directly to the wall orusing hanging brackets.
- The cabinet body, door and gland plates with earthing studs.
- Holes for fixing the earthing strip in the mounting plate.
- Easy change of door opening direction
- Maximum door opening angle: 120°.

#### Material and surface finish

Body, door, gland plates: carbon steel sheet, powder paint in light grey (RAL 7035).

Mounting plate: Al-Zn-coated sheet steel.