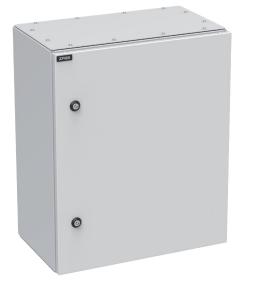

## SWN Wall-Mounted Cabinet, 600 x 500 x 300 mm

Catalogue number: W-SWN-605030-01-011

Front view

**Rear view** 

Compact wall-mounted cabinet for installation of electrical equipment to be protected against unauthorized access, dust and moisture. Intended for indoor use.

### Dimensions

Height 600 mm, width 500 mm, depth 300 mm.