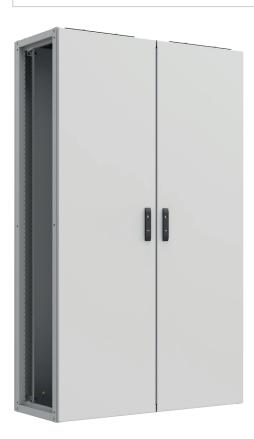

# SZE2 System Cabinet, 2000 x 1200 x 500 mm

Catalogue number: WZ-SZE2-2003-S10A-00-111-00-0-011

#### **MULTIFUNCTIONALITY**

- Designed for indoor applications.
- Cabinet includes: cabinet's frame, double-leaf front door with a lock that incl. double-bit insert (no handle), rear panel, mounting plate for the full height of the cabinet, blanking plates for cabinet's top plate, set of sliding gland plates for cabinet's bottom plate.
- Side panels are available as accessories, to be ordered separately.
- Design of the cabinet allows easy baying in rows.
- The frame includes holes for attaching a mounting bar system or mounting plate.
- The frame's top plate includes two openings for cable entry or the installation of fan units. These openings are covered by blanking plates.
- The frame's bottom plate includes two openings for cable entry. These openings are covered by sliding gland plates.
- Easy change of the door opening direction (turning the door leaf and lock).
- Maximum door opening angle is 120°.

#### **Dimensions**

Height: 2000 mm Width: 1200 mm Depth: 500 mm PRODUCT DATA SHEET Page 02