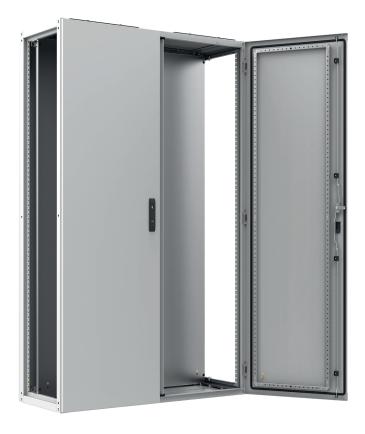

#### **MULTIFUNCTIONALITY**

- Designed for indoor applications.
- Cabinet includes: cabinet's frame, double-leaf front door with a lock that incl. double-bit insert (no handle), rear panel, mounting plate for the full height of the cabinet, blanking plates for cabinet's top plate, set of sliding gland plates for cabinet's bottom plate.
- Side panels are available as accessories, to be ordered separately.
- Design of the cabinet allows easy baying in rows.
- The frame includes holes for attaching a mounting bar system or mounting plate.
- The frame's top plate includes two openings for cable entry or the installation of fan units. These openings are covered by blanking plates.
- The frame's bottom plate includes two openings for cable entry. These openings are covered by sliding gland plates.
- Easy change of the door opening direction (turning the door leaf and lock).
- Maximum door opening angle is 120°.

#### **Dimensions**

Height: 2000 mm Width: 1200 mm Depth: 500 mm PRODUCT DATA SHEET Page 02