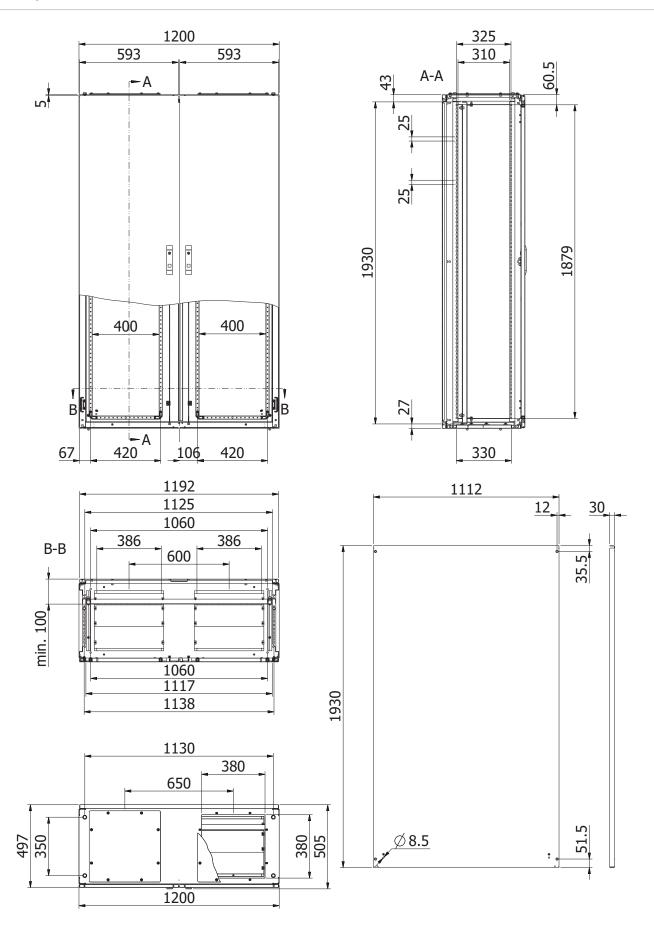

#### **Dimensions**

Height: 2000 mm Width: 1200 mm Depth: 500 mm PRODUCT DATA SHEET Page 02