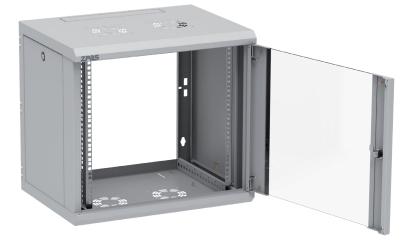

## Wall-mounted network cabinet Z-CUBE 450, 10 U, glass door

Catalogue number: W-ZCUBE-6045-10S-011

## MULTIFUNCTIONALITY

- Designed for indoor applications.
- The design of the cabinet is based on a welded body, glass front door and two removable side panels.
- The cabinet is equipped with two adjustable 19" mounting angles with depth regulation.
- Top and bottom plates have cable openings covered with knock-out blanking plates and venting grids with holes for fan assembling.
- Door and side panels can be installed without tools.
- It is possible to change door opening direction.
- Body, door and side panels are equipped with earthing pins.