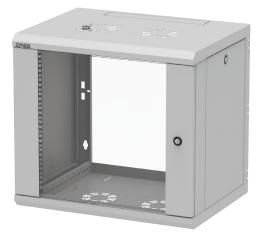

## Wall-mounted network cabinet Z-CUBE 450, 10 U, glass door

Catalogue number: W-ZCUBE-6045-10S-011

## MULTIFUNCTIONALITY

- Designed for indoor applications.
- The design of the cabinet is based on a welded body, glass front door and two removable side panels.
- The cabinet is equipped with two adjustable 19" mounting angles with depth regulation.
- Top and bottom plates have cable openings covered with knock-out blanking plates and venting grids with holes for fan assembling.
- Door and side panels can be installed without tools.
- It is possible to change door opening direction.
- Body, door and side panels are equipped with earthing pins.