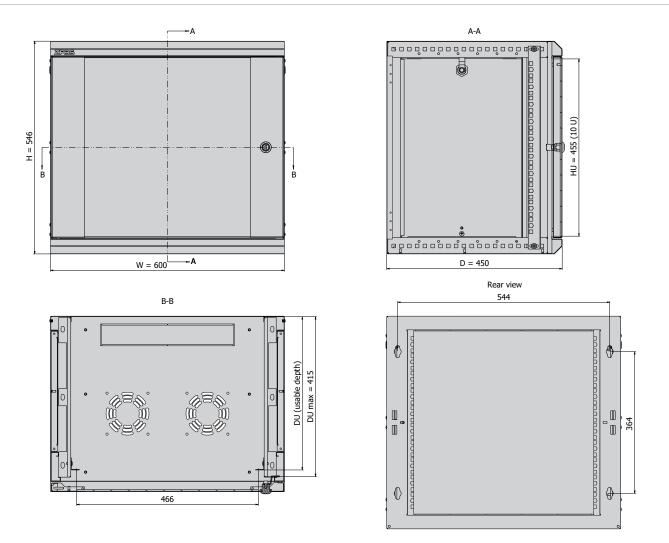

## Maximum load capacity

60 kg

**Dimensions** Height: 10 U (546 mm) With: 600 mm Deepth: 450 mm