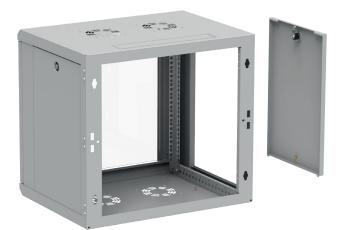

## Wall-mounted network cabinet Z-CUBE 450, 10 U, glass door

Catalogue number: W-ZCUBE-6045-10S-011

## MULTIFUNCTIONALITY

- Designed for indoor applications.
- The design of the cabinet is based on a welded body, glass front door and two removable side panels.
- The cabinet is equipped with two adjustable 19" mounting angles with depth regulation.
- Top and bottom plates have cable openings covered with knock-out blanking plates and venting grids with holes for fan assembling.
- Door and side panels can be installed without tools.
- It is possible to change door opening direction.
- Body, door and side panels are equipped with earthing pins.