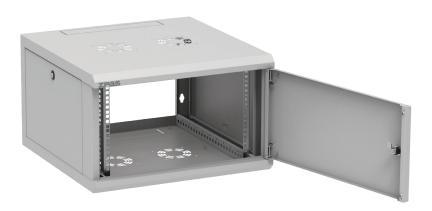

## **MULTIFUNCTIONALITY**

- Designed for indoor applications.
- The design of the cabinet is based on a welded body, metal front door and two removable side panels.
- The cabinet is equipped with two adjustable 19" mounting angles with depth regulation.
- Top and bottom plates have cable openings covered with knock-out blanking plates and venting grids with holes for fan assembling.
- Door and side panels can be installed without tools.
- It is possible to change door opening direction.
- Body, door and side panels are equipped with earthing pins.

### **Dimensions**

Height: 6 U (368 mm) With: 600 mm Deepth: 600 mm PRODUCT DATA SHEET Page 02