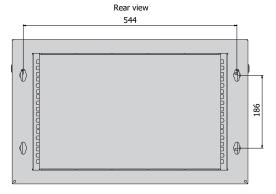

### **Dimensions**

Height: 6 U (368 mm) With: 600 mm Deepth: 600 mm PRODUCT DATA SHEET Page 02