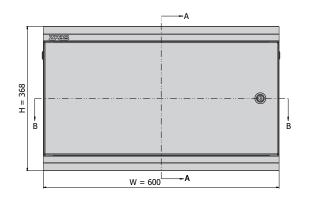

### **Dimensions**

Height: 6 U (368 mm) With: 600 mm Deepth: 600 mm PRODUCT DATA SHEET Page 02