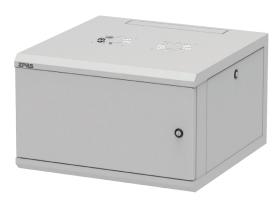

## **MULTIFUNCTIONALITY**

- Designed for indoor applications.
- The design of the cabinet is based on a welded body, metal front door and two removable side panels.
- The cabinet is equipped with two adjustable 19" mounting angles with depth regulation.
- Top and bottom plates have cable openings covered with knock-out blanking plates and venting grids with holes for fan assembling.
- Door and side panels can be installed without tools.
- It is possible to change door opening direction.
- Body, door and side panels are equipped with earthing pins.

#### **Surface finishing**

Body, side panels, door – powder paint, light grey (RAL 7035). Mounting angles – Al-Zn coated.