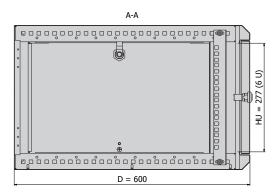

### **Dimensions**

Height: 6 U (368 mm) With: 600 mm Deepth: 600 mm PRODUCT DATA SHEET Page 02