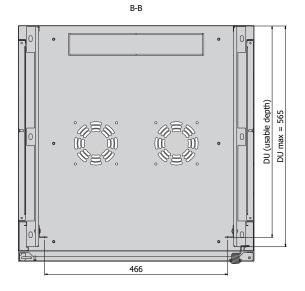

### **Dimensions**

Height: 6 U (368 mm) With: 600 mm Deepth: 600 mm PRODUCT DATA SHEET Page 02