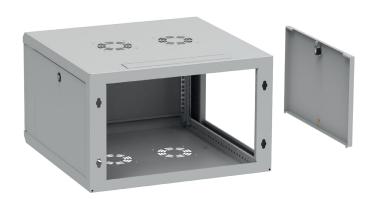

## **MULTIFUNCTIONALITY**

- Designed for indoor applications.
- The design of the cabinet is based on a welded body, metal front door and two removable side panels.
- The cabinet is equipped with two adjustable 19" mounting angles with depth regulation.
- Top and bottom plates have cable openings covered with knock-out blanking plates and venting grids with holes for fan assembling.
- Door and side panels can be installed without tools.
- It is possible to change door opening direction.
- Body, door and side panels are equipped with earthing pins.

### **Dimensions**

Height: 6 U (368 mm) With: 600 mm Deepth: 600 mm PRODUCT DATA SHEET Page 02