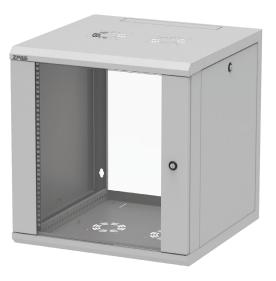

### MULTIFUNCTIONALITY

- Designed for indoor applications.
- The design of the cabinet is based on a welded body, glass front door and two removable side panels.
- The cabinet is equipped with two adjustable 19" mounting angles with depth regulation.
- Top and bottom plates have cable openings covered with knock-out blanking plates and venting grids with holes for fan assembling.
- Door and side panels can be installed without tools.
- It is possible to change door opening direction.
- Body, door and side panels are equipped with earthing pins.

#### Material

Sheet steel, clear mineral safety glass.

#### Surface finishing

Body, side panels, side elements of glass door – powder paint, light grey (RAL 7035). Mounting angles – Al-Zn coated.