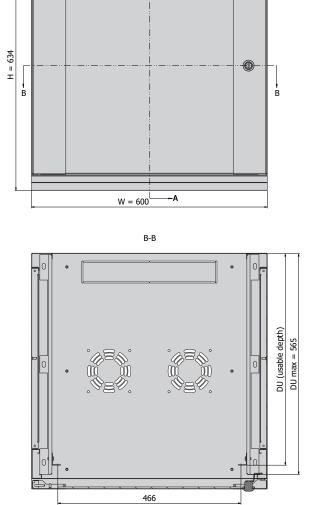

with holes for fan assembling.
- Door and side panels can be installed without tools.
- It is possible to change door opening direction.
- Body, door and side panels are equipped with earthing pins.

## **TECHNICAL DATA**

#### Material

Sheet steel, clear mineral safety glass.

#### **Protection degree**

IP 20 in accordance with EN 60529 (if the cabinet is mounted on the solid flat wall or equipped with rear panel).

#### Surface finishing

Body, side panels, side elements of glass door – powder paint, light grey (RAL 7035). Mounting angles – Al-Zn coated.

#### **Maximum load capacity**

60 kg

#### Dimensions

Height: 12 U (634 mm) With: 600 mm Deepth: 600 mm 22336

# Wall-mounted network cabinet Z-CUBE 600, 12 U, glass door

-A

Catalogue number: W-ZCUBE-6060-12S-011



 $\bigcirc$ 



 $\oplus$