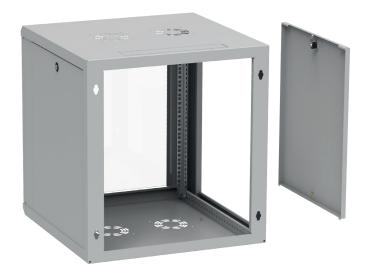

### MULTIFUNCTIONALITY

- Designed for indoor applications.
- The design of the cabinet is based on a welded body, glass front door and two removable side panels.
- The cabinet is equipped with two adjustable 19" mounting angles with depth regulation.
- Top and bottom plates have cable openings covered with knock-out blanking plates and venting grids with holes for fan assembling.
- Door and side panels can be installed without tools.
- It is possible to change door opening direction.
- Body, door and side panels are equipped with earthing pins.

#### Material

Sheet steel, clear mineral safety glass.

#### Surface finishing

Body, side panels, side elements of glass door – powder paint, light grey (RAL 7035). Mounting angles – Al-Zn coated.