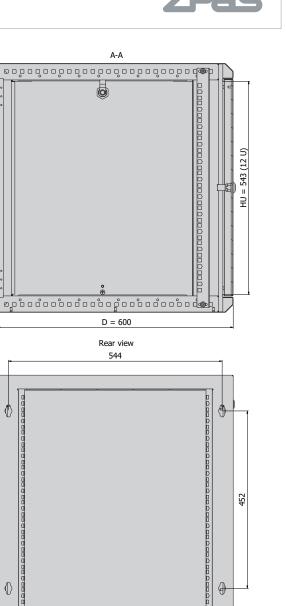

d venting grids with holes for fan assembling.
- Door and side panels can be installed without tools.
- It is possible to change door opening direction.
- Body, door and side panels are equipped with earthing pins.

## **TECHNICAL DATA**

#### Material

Sheet steel, clear mineral safety glass.

#### **Protection degree**

IP 20 in accordance with EN 60529 (if the cabinet is mounted on the solid flat wall or equipped with rear panel).

#### Surface finishing

Body, side panels, side elements of glass door – powder paint, light grey (RAL 7035). Mounting angles – Al-Zn coated.

#### **Maximum load capacity**

60 kg

#### Dimensions

Height: 12 U (634 mm) With: 600 mm Deepth: 600 mm 22336

# Wall-mounted network cabinet Z-CUBE 600, 12 U, glass door

-A

Catalogue number: W-ZCUBE-6060-12S-011



 $\bigcirc$ 



 $\oplus$