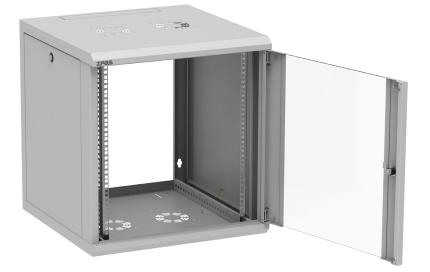

### MULTIFUNCTIONALITY

- Designed for indoor applications.
- The design of the cabinet is based on a welded body, glass front door and two removable side panels.
- The cabinet is equipped with two adjustable 19" mounting angles with depth regulation.
- Top and bottom plates have cable openings covered with knock-out blanking plates and venting grids with holes for fan assembling.
- Door and side panels can be installed without tools.
- It is possible to change door opening direction.
- Body, door and side panels are equipped with earthing pins.

#### Material

Sheet steel, clear mineral safety glass.

#### Surface finishing

Body, side panels, side elements of glass door – powder paint, light grey (RAL 7035). Mounting angles – Al-Zn coated.