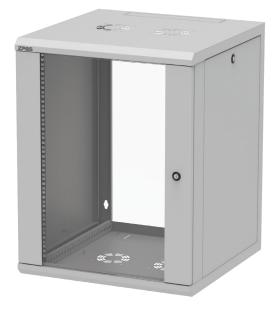

## MULTIFUNCTIONALITY

- Designed for indoor applications.
- The design of the cabinet is based on a welded body, glass front door and two removable side panels.
- The cabinet is equipped with two adjustable 19" mounting angles with depth regulation.
- Top and bottom plates have cable openings covered with knock-out blanking plates and venting grids with holes for fan assembling.
- Door and side panels can be installed without tools.
- It is possible to change door opening direction.
- Body, door and side panels are equipped with earthing pins.

### Surface finishing

Body, side panels, side elements of glass door – powder paint, light grey (RAL 7035). Mounting angles – Al-Zn coated.