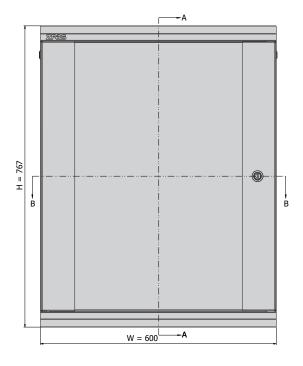

king plates and venting grids with holes for fan assembling.
- Door and side panels can be installed without tools.
- It is possible to change door opening direction.
- Body, door and side panels are equipped with earthing pins.

#### **TECHNICAL DATA**

#### Material

Sheet steel, clear mineral safety glass.

#### **Protection degree**

IP 20 in accordance with EN 60529 (if the cabinet is mounted on the solid flat wall or equipped with rear panel).

### Surface finishing

Body, side panels, side elements of glass door – powder paint, light grey (RAL 7035). Mounting angles – Al-Zn coated.

# **Maximum load capacity** 60 kg

# Dimensions

Height: 15 U (767 mm) With: 600 mm Deepth: 600 mm

# Wall-mounted network cabinet Z-CUBE 600, 15 U, glass door

Catalogue number: W-ZCUBE-6060-15S-011