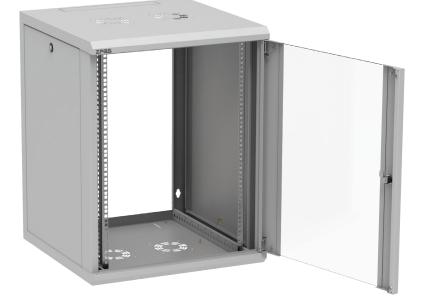

## MULTIFUNCTIONALITY

- Designed for indoor applications.
- The design of the cabinet is based on a welded body, glass front door and two removable side panels.
- The cabinet is equipped with two adjustable 19" mounting angles with depth regulation.
- Top and bottom plates have cable openings covered with knock-out blanking plates and venting grids with holes for fan assembling.
- Door and side panels can be installed without tools.
- It is possible to change door opening direction.
- Body, door and side panels are equipped with earthing pins.

# Dimensions

Height: 15 U (767 mm) With: 600 mm Deepth: 600 mm