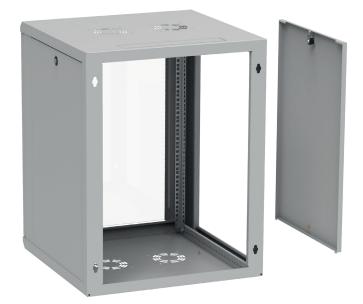

## MULTIFUNCTIONALITY

- Designed for indoor applications.
- The design of the cabinet is based on a welded body, glass front door and two removable side panels.
- The cabinet is equipped with two adjustable 19" mounting angles with depth regulation.
- Top and bottom plates have cable openings covered with knock-out blanking plates and venting grids with holes for fan assembling.
- Door and side panels can be installed without tools.
- It is possible to change door opening direction.
- Body, door and side panels are equipped with earthing pins.

#### Material

Sheet steel, clear mineral safety glass.