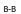

ng plates and venting grids with holes for fan assembling.
- Door and side panels can be installed without tools.
- It is possible to change door opening direction.
- Body, door and side panels are equipped with earthing pins.

#### **TECHNICAL DATA**

#### Material

Sheet steel, clear mineral safety glass.

#### **Protection degree**

IP 20 in accordance with EN 60529 (if the cabinet is mounted on the solid flat wall or equipped with rear panel).

### Surface finishing

Body, side panels, side elements of glass door – powder paint, light grey (RAL 7035). Mounting angles – Al-Zn coated.

# **Maximum load capacity** 60 kg

# Dimensions

Height: 15 U (767 mm) With: 600 mm Deepth: 600 mm

# Wall-mounted network cabinet Z-CUBE 600, 15 U, glass door

Catalogue number: W-ZCUBE-6060-15S-011