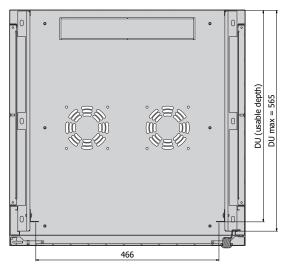

plates and venting grids with holes for fan assembling.
- Door and side panels can be installed without tools.
- It is possible to change door opening direction.
- Body, door and side panels are equipped with earthing pins.

#### **TECHNICAL DATA**

#### Material

Sheet steel, clear mineral safety glass.

#### **Protection degree**

IP 20 in accordance with EN 60529 (if the cabinet is mounted on the solid flat wall or equipped with rear panel).

### Surface finishing

Body, side panels, side elements of glass door – powder paint, light grey (RAL 7035). Mounting angles – Al-Zn coated.

# **Maximum load capacity** 60 kg

# Dimensions

Height: 15 U (767 mm) With: 600 mm Deepth: 600 mm

# Wall-mounted network cabinet Z-CUBE 600, 15 U, glass door

Catalogue number: W-ZCUBE-6060-15S-011