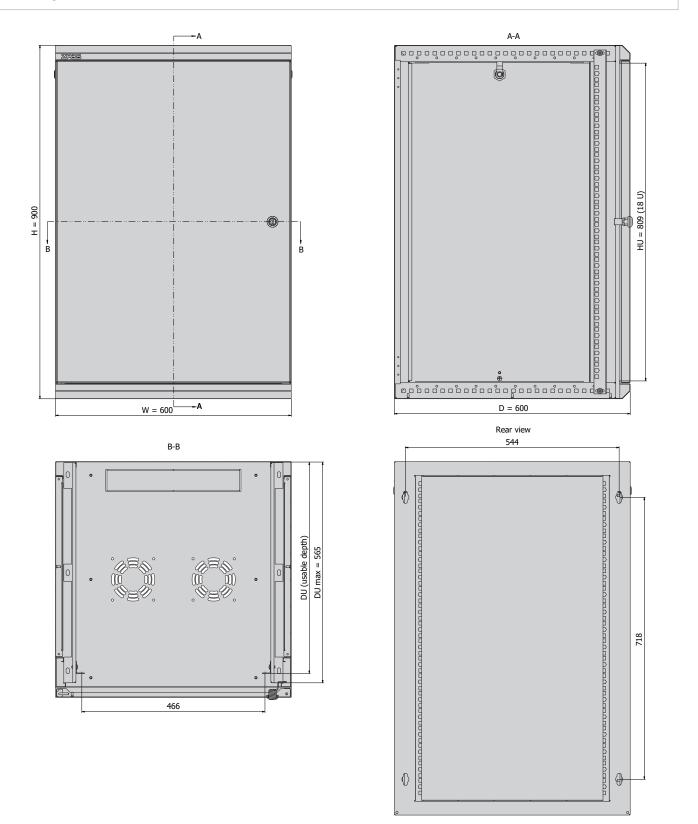

### **Maximum load capacity**

60 kg

**Dimensions** Height: 18 U (900 mm) With: 600 mm Deepth: 600 mm