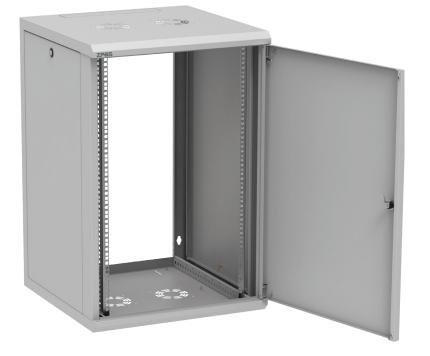

#### MULTIFUNCTIONALITY

- Designed for indoor applications.
- The design of the cabinet is based on a welded body, metal front door and two removable side panels.
- The cabinet is equipped with two adjustable 19" mounting angles with depth regulation.
- Top and bottom plates have cable openings covered with knock-out blanking plates and venting grids with holes for fan assembling.
- Door and side panels can be installed without tools.
- It is possible to change door opening direction.
- Body, door and side panels are equipped with earthing pins.