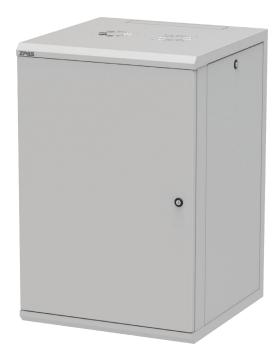

### Surface finishing

Body, side panels, door – powder paint, light grey (RAL 7035). Mounting angles – Al-Zn coated.