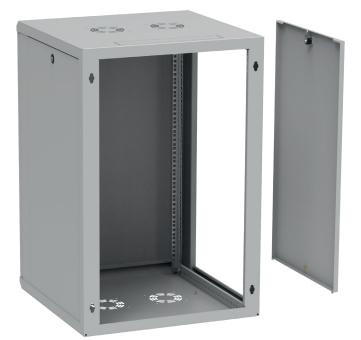

#### MULTIFUNCTIONALITY

- Designed for indoor applications.
- The design of the cabinet is based on a welded body, metal front door and two removable side panels.
- The cabinet is equipped with two adjustable 19" mounting angles with depth regulation.
- Top and bottom plates have cable openings covered with knock-out blanking plates and venting grids with holes for fan assembling.
- Door and side panels can be installed without tools.
- It is possible to change door opening direction.
- Body, door and side panels are equipped with earthing pins.